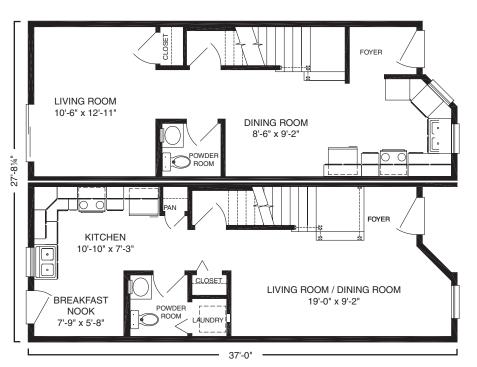

modular home builder, makes sense when your reputation is on the line.

At Excel Homes, we buy more raw materials and our construction methods create less waste giving even small builders the cost efficiencies of larger ones. And all of our modular units are built by craftspeople who are experts in their trades, freeing you from monitoring the daily work.

Our latest series of duplex and townhouse models offers the same exceptional design and customization that you've come to expect from one of the most recognized luxury builders. Excel Homes is synonymous with the options and quality that will enable you to build more and worry less.













# Carro 760 sf Duplex



FIRST FLOOR



### Ventura 816 sf Duplex





### McHenry 972 sf Duplex





SECOND FLOOR



### Landon 976 sf Duplex





FIRST FLOOR SECOND FLOOR



## Knoll Ridge 1045 sf







### Fairfax 1116 sf Duplex







# Carlton 1138 sf Duplex





SECOND FLOOR



### Stockdae 1265 sf Duplex







### Cannondale 1265 sf

Townhouse







#### Dunmore 1284 sf Townhouse





1430 sf

## Holbrook

Townhouse





FIRST FLOOR SECOND FLOOR



1430 sf

### Preston

Townhouse



FIRST FLOOR







23 Horizon Duplex & Townhouse Series Excel Homes

Horizon Duplex & Townhouse Series Excel Homes 24

### Amelia 1724 sf Townhouse







## Building Excellence



To learn more about the Horizon Duplex & Townhouse Series listed within this brochure, please contact Excel Homes at http://www.excelhomes.com/.

Excel Homes LLC RR#2 Box 683 Liverpool, PA 17045 © 2006 Excel Homes LLC. All rights reserved.

Artist renderings, layou