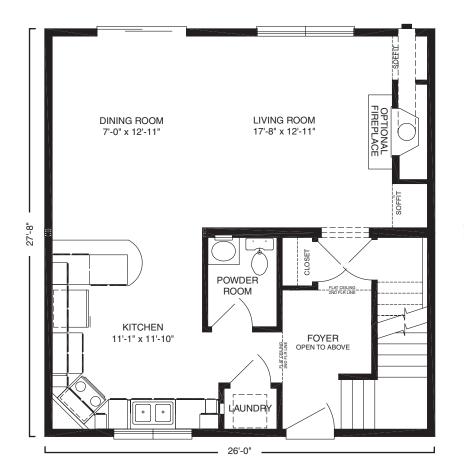

e experts in their trades, freeing you from monitoring the daily work.

Our latest series of duplex and townhouse models offers the same exceptional design and customization that you've come to expect from one of the most recognized luxury builders. Excel Homes is synonymous with the options and quality that will enable you to build more and worry less.













# Carro 760 sf Duplex



FIRST FLOOR



### Ventura 816 sf Duplex





### McHenry 972 sf Duplex





SECOND FLOOR



### Landon 976 sf Duplex





FIRST FLOOR SECOND FLOOR



## Knoll Ridge 1045 sf







### Fairfax 1116 sf Duplex







# Carlton 1138 sf Duplex





SECOND FLOOR



### Stockdae 1265 sf Duplex







### Cannondale 1265 sf

Townhouse







#### Dunmore 1284 sf Townhouse





1430 sf

## Holbrook

Townhouse





FIRST FLOOR SECOND FLOOR



1430 sf

### Preston

Townhouse



FIRST FLOOR







23 Horizon Duplex & Townhouse Series Excel Homes

Horizon Duplex & Townhouse Series Excel Homes 24

### Amelia 1724 sf Townhouse







## Building Excellence



To learn more about the Horizon Duplex & Townhouse Series listed within this brochure, please contact Excel Homes at http://www.excelhomes.com/.

Excel Homes LLC RR#2 Box 683 Liverpool, PA 17045 © 2006 Excel Homes LLC. All rights reserved.

Artist renderings, layout, and the features contained within this brochure are merely for illustrative purposes and may not, as such, reflect the actual layout and features in any given floor plan. All dimensions and square footage references are approximate. Plans, materials, and specifications are subject to