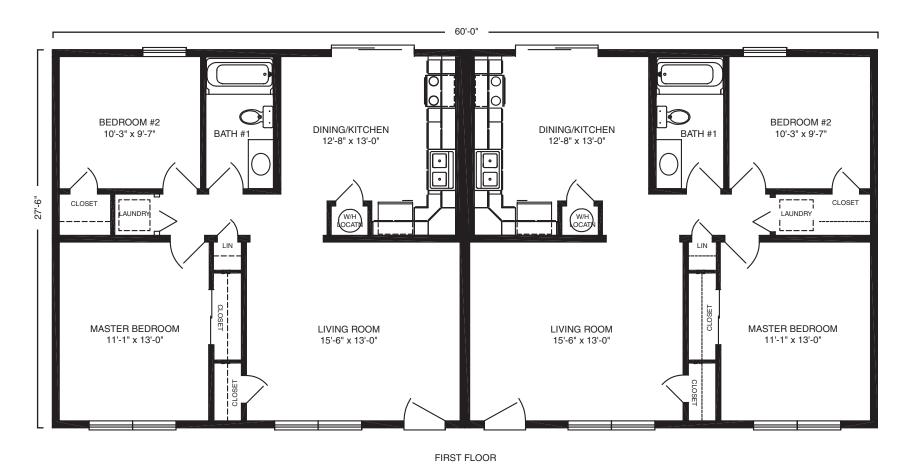

en factors. That's why partnering with Excel Homes, the east coast's largest modular home builder, makes sense when your reputation is on the line.

At Excel Homes, we buy more raw materials and our construction methods create less waste giving even small builders the cost efficiencies of larger ones. And all of our modular units are built by craftspeople who are experts in their trades, freeing you from monitoring the daily work.

Our latest series of duplex and townhouse models offers the same exceptional design and customization that you've come to expect from one of the most recognized luxury builders. Excel Homes is synonymous with the options and quality that will enable you to build more and worry less.













# Carro 760 sf Duplex



FIRST FLOOR



### Ventura 816 sf Duplex





### McHenry 972 sf Duplex





SECOND FLOOR



### Landon 976 sf Duplex





FIRST FLOOR SECOND FLOOR



## Knoll Ridge 1045 sf







### Fairfax 1116 sf Duplex







# Carlton 1138 sf Duplex





SECOND FLOOR



### Stockdae 1265 sf Duplex







### Cannondale 1265 sf

Townhouse







#### Dunmore 1284 sf Townhouse





1430 sf

## Holbrook

Townhouse





FIRST FLOOR SECOND FLOOR



1430 sf

### Preston

Townhouse



FIRST FLOOR







23 Horizon Duplex & Townhouse Series Excel Homes

Horizon Duplex & Townhouse Series Excel Homes 24

### Amelia 1724 sf Townhouse







## Building Excellence



To learn more about the Horizon Duplex & Townhouse Series listed within this brochure, please contact Excel Homes at http://www.excelhomes.com/.

Excel Homes LLC RR#2 Box 683 Liverpool, PA