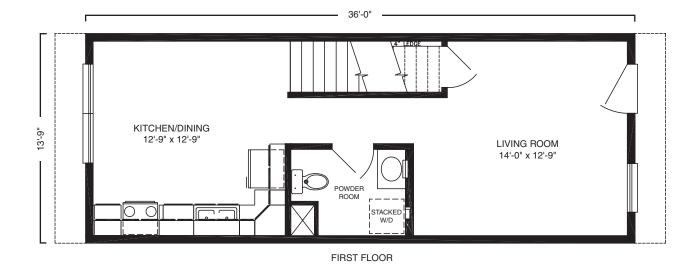

s on the line.

At Excel Homes, we buy more raw materials and our construction methods create less waste giving even small builders the cost efficiencies of larger ones. And all of our modular units are built by craftspeople who are experts in their trades, freeing you from monitoring the daily work.

Our latest series of duplex and townhouse models offers the same exceptional design and customization that you've come to expect from one of the most recognized luxury builders. Excel Homes is synonymous with the options and quality that will enable you to build more and worry less.













# Carro 760 sf Duplex



FIRST FLOOR



### Ventura 816 sf Duplex





### McHenry 972 sf Duplex





SECOND FLOOR



### Landon 976 sf Duplex





FIRST FLOOR SECOND FLOOR



## Knoll Ridge 1045 sf







### Fairfax 1116 sf Duplex







# Carlton 1138 sf Duplex





SECOND FLOOR



### Stockdae 1265 sf Duplex







### Cannondale 1265 sf

Townhouse







#### Dunmore 1284 sf Townhouse





1430 sf

## Holbrook

Townhouse





FIRST FLOOR SECOND FLOOR



1430 sf

### Preston

Townhouse



FIRST FLOOR







23 Horizon Duplex & Townhouse Series Excel Homes

Horizon Duplex & Townhouse Series Excel Homes 24

### Amelia 1724 sf Townhouse







## Building Excellence



To learn more about the Horizon Duplex & Townhouse Series listed within this brochure, please contact Excel Homes at http://www.excelhomes.com/.

Excel Homes LLC RR#2 Box 683 Liverpool, PA 17045 © 2006 Excel Homes LLC. All rights reserved.

Artist renderings, layout, and the features contained within this brochure are m