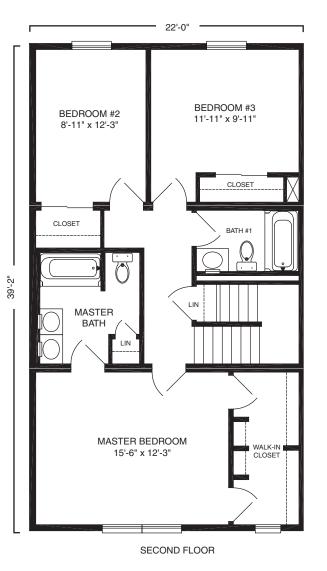

ost recognized luxury builders. Excel Homes is synonymous with the options and quality that will enable you to build more and worry less.













# Carro 760 sf Duplex



FIRST FLOOR



### Ventura 816 sf Duplex





### McHenry 972 sf Duplex





SECOND FLOOR



### Landon 976 sf Duplex





FIRST FLOOR SECOND FLOOR



## Knoll Ridge 1045 sf







### Fairfax 1116 sf Duplex







# Carlton 1138 sf Duplex





SECOND FLOOR



### Stockdae 1265 sf Duplex







### Cannondale 1265 sf

Townhouse







#### Dunmore 1284 sf Townhouse





1430 sf

## Holbrook

Townhouse





FIRST FLOOR SECOND FLOOR



1430 sf

### Preston

Townhouse



FIRST FLOOR







23 Horizon Duplex & Townhouse Series Excel Homes

Horizon Duplex & Townhouse Series Excel Homes 24

### Amelia 1724 sf Townhouse







## Building Excellence



To learn more about the Horizon Duplex & Townhouse Series listed within this brochure, please contact Excel Homes at http://www.excelhomes.com/.

Excel Homes LLC RR#2 Box 683 Liverpool, PA 17045 © 2006 Excel Homes LLC. All rights reserved.

Artist renderings, layout, and the features contained within this brochure are merely for illustrative purposes and may not, as such, reflect the actual layout and features in any given floor plan. All dimensions and square footage references are approximate. Plans, materials, and specifications are subject to architectural, structural, and other revisions.