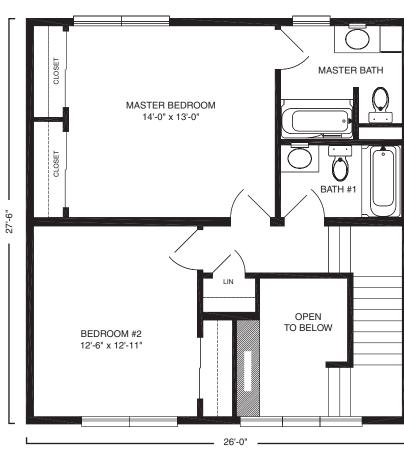

st series of duplex and townhouse models offers the same exceptional design and customization that you've come to expect from one of the most recognized luxury builders. Excel Homes is synonymous with the options and quality that will enable you to build more and worry less.













# Carro 760 sf Duplex



FIRST FLOOR



### Ventura 816 sf Duplex





### McHenry 972 sf Duplex





SECOND FLOOR



### Landon 976 sf Duplex





FIRST FLOOR SECOND FLOOR



## Knoll Ridge 1045 sf







### Fairfax 1116 sf Duplex







# Carlton 1138 sf Duplex





SECOND FLOOR



### Stockdae 1265 sf Duplex







### Cannondale 1265 sf

Townhouse







#### Dunmore 1284 sf Townhouse





1430 sf

## Holbrook

Townhouse





FIRST FLOOR SECOND FLOOR



1430 sf

### Preston

Townhouse



FIRST FLOOR







23 Horizon Duplex & Townhouse Series Excel Homes

Horizon Duplex & Townhouse Series Excel Homes 24

### Amelia 1724 sf Townhouse







## Building Excellence



To learn more about the Horizon Duplex & Townhouse Series listed within this brochure, please contact Excel Homes at http://www.excelhomes.com/.

Excel Homes LLC RR#2 Box 683 Liverpool, PA 17045 © 2006 Excel Homes LLC. All rights reserved.

Artist renderings, layout, and the features contained within this brochure are merely for illustrative purposes and may not, as such, reflect the actual layout and features in any given floor plan. All dimensions and square footage references are approximate. Plans, materials, and specifications are subject to architectural, structural, and other revisions.