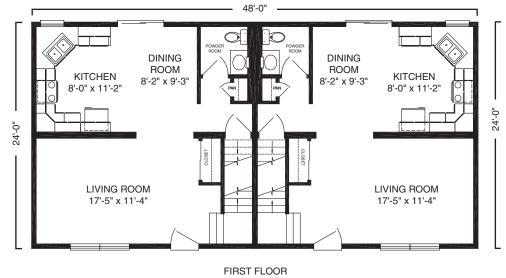

construction methods create less waste giving even small builders the cost efficiencies of larger ones. And all of our modular units are built by craftspeople who are experts in their trades, freeing you from monitoring the daily work.

Our latest series of duplex and townhouse models offers the same exceptional design and customization that you've come to expect from one of the most recognized luxury builders. Excel Homes is synonymous with the options and quality that will enable you to build more and worry less.













# Carro 760 sf Duplex



FIRST FLOOR



### Ventura 816 sf Duplex





### McHenry 972 sf Duplex





SECOND FLOOR



### Landon 976 sf Duplex





FIRST FLOOR SECOND FLOOR



## Knoll Ridge 1045 sf







### Fairfax 1116 sf Duplex







# Carlton 1138 sf Duplex





SECOND FLOOR



### Stockdae 1265 sf Duplex







### Cannondale 1265 sf

Townhouse







#### Dunmore 1284 sf Townhouse





1430 sf

## Holbrook

Townhouse





FIRST FLOOR SECOND FLOOR



1430 sf

### Preston

Townhouse



FIRST FLOOR







23 Horizon Duplex & Townhouse Series Excel Homes

Horizon Duplex & Townhouse Series Excel Homes 24

### Amelia 1724 sf Townhouse







## Building Excellence



To learn more about the Horizon Duplex & Townhouse Series listed within this brochure, please contact Excel Homes at http://www.excelhomes.com/.

Excel Homes LLC RR#2 Box 683 Liverpool, PA 17045 © 2006 Excel Homes LLC. All rights reserved.

Artist renderings, layout, and the features contained within this brochure are merely for illustrative purposes and may not, as such, reflect the