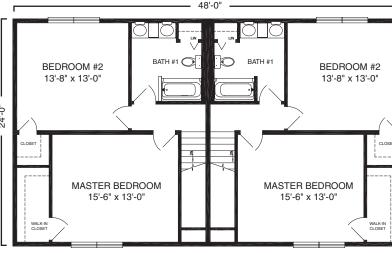

nstruction methods create less waste giving even small builders the cost efficiencies of larger ones. And all of our modular units are built by craftspeople who are experts in their trades, freeing you from monitoring the daily work.

Our latest series of duplex and townhouse models offers the same exceptional design and customization that you've come to expect from one of the most recognized luxury builders. Excel Homes is synonymous with the options and quality that will enable you to build more and worry less.













# Carro 760 sf Duplex



FIRST FLOOR



### Ventura 816 sf Duplex





### McHenry 972 sf Duplex





SECOND FLOOR



### Landon 976 sf Duplex





FIRST FLOOR SECOND FLOOR



## Knoll Ridge 1045 sf







### Fairfax 1116 sf Duplex







# Carlton 1138 sf Duplex





SECOND FLOOR



### Stockdae 1265 sf Duplex







### Cannondale 1265 sf

Townhouse







#### Dunmore 1284 sf Townhouse





1430 sf

## Holbrook

Townhouse





FIRST FLOOR SECOND FLOOR



1430 sf

### Preston

Townhouse



FIRST FLOOR







23 Horizon Duplex & Townhouse Series Excel Homes

Horizon Duplex & Townhouse Series Excel Homes 24

### Amelia 1724 sf Townhouse







## Building Excellence



To learn more about the Horizon Duplex & Townhouse Series listed within this brochure, please contact Excel Homes at http://www.excelhomes.com/.

Excel Homes LLC RR#2 Box 683 Liverpool, PA 17045 © 2006 Excel Homes LLC. All rights reserved.

Artist renderings, layout, and the features contained within this brochure are merely for illustrative purposes and may not, as such, reflect the ac