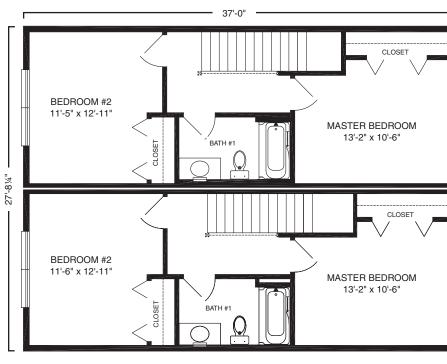

dular home builder, makes sense when your reputation is on the line.

At Excel Homes, we buy more raw materials and our construction methods create less waste giving even small builders the cost efficiencies of larger ones. And all of our modular units are built by craftspeople who are experts in their trades, freeing you from monitoring the daily work.

Our latest series of duplex and townhouse models offers the same exceptional design and customization that you've come to expect from one of the most recognized luxury builders. Excel Homes is synonymous with the options and quality that will enable you to build more and worry less.













# Carro 760 sf Duplex



FIRST FLOOR



### Ventura 816 sf Duplex





### McHenry 972 sf Duplex





SECOND FLOOR



### Landon 976 sf Duplex





FIRST FLOOR SECOND FLOOR



## Knoll Ridge 1045 sf







### Fairfax 1116 sf Duplex







# Carlton 1138 sf Duplex





SECOND FLOOR



### Stockdae 1265 sf Duplex







### Cannondale 1265 sf

Townhouse







#### Dunmore 1284 sf Townhouse





1430 sf

## Holbrook

Townhouse





FIRST FLOOR SECOND FLOOR



1430 sf

### Preston

Townhouse



FIRST FLOOR







23 Horizon Duplex & Townhouse Series Excel Homes

Horizon Duplex & Townhouse Series Excel Homes 24

### Amelia 1724 sf Townhouse







## Building Excellence



To learn more about the Horizon Duplex & Townhouse Series listed within this brochure, please contact Excel Homes at http://www.excelhomes.com/.

Excel Homes LLC RR#2 Box 683 Liverpool, PA 17045 © 2006 Excel Homes LLC. All rights reserved.

Artist renderings, layout,