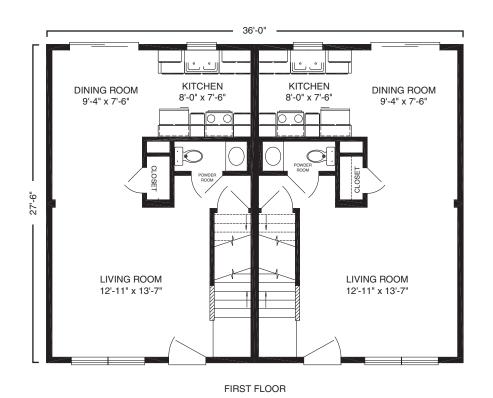

ng with Excel Homes, the east coast's largest modular home builder, makes sense when your reputation is on the line.

At Excel Homes, we buy more raw materials and our construction methods create less waste giving even small builders the cost efficiencies of larger ones. And all of our modular units are built by craftspeople who are experts in their trades, freeing you from monitoring the daily work.

Our latest series of duplex and townhouse models offers the same exceptional design and customization that you've come to expect from one of the most recognized luxury builders. Excel Homes is synonymous with the options and quality that will enable you to build more and worry less.













# Carro 760 sf Duplex



FIRST FLOOR



### Ventura 816 sf Duplex





### McHenry 972 sf Duplex





SECOND FLOOR



### Landon 976 sf Duplex





FIRST FLOOR SECOND FLOOR



## Knoll Ridge 1045 sf







### Fairfax 1116 sf Duplex







# Carlton 1138 sf Duplex





SECOND FLOOR



### Stockdae 1265 sf Duplex







### Cannondale 1265 sf

Townhouse







#### Dunmore 1284 sf Townhouse





1430 sf

## Holbrook

Townhouse





FIRST FLOOR SECOND FLOOR



1430 sf

### Preston

Townhouse



FIRST FLOOR







23 Horizon Duplex & Townhouse Series Excel Homes

Horizon Duplex & Townhouse Series Excel Homes 24

### Amelia 1724 sf Townhouse







## Building Excellence



To learn more about the Horizon Duplex & Townhouse Series listed within this brochure, please contact Excel Homes at http://www.excelhomes.com/.

Excel Homes LLC RR#2 Box 683 Liverpool, PA 17045 © 2006 Excel Homes LLC.