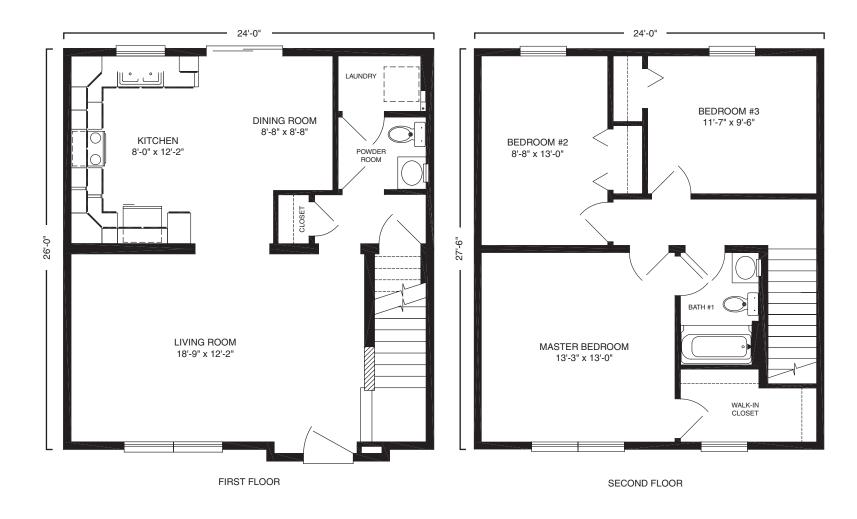

nits are built by craftspeople who are experts in their trades, freeing you from monitoring the daily work.

Our latest series of duplex and townhouse models offers the same exceptional design and customization that you've come to expect from one of the most recognized luxury builders. Excel Homes is synonymous with the options and quality that will enable you to build more and worry less.













# Carro 760 sf Duplex



FIRST FLOOR



### Ventura 816 sf Duplex





### McHenry 972 sf Duplex





SECOND FLOOR



### Landon 976 sf Duplex





FIRST FLOOR SECOND FLOOR



## Knoll Ridge 1045 sf







### Fairfax 1116 sf Duplex







# Carlton 1138 sf Duplex





SECOND FLOOR



### Stockdae 1265 sf Duplex







### Cannondale 1265 sf

Townhouse







#### Dunmore 1284 sf Townhouse





1430 sf

## Holbrook

Townhouse





FIRST FLOOR SECOND FLOOR



1430 sf

### Preston

Townhouse



FIRST FLOOR







23 Horizon Duplex & Townhouse Series Excel Homes

Horizon Duplex & Townhouse Series Excel Homes 24

### Amelia 1724 sf Townhouse







## Building Excellence



To learn more about the Horizon Duplex & Townhouse Series listed within this brochure, please contact Excel Homes at http://www.excelhomes.com/.

Excel Homes LLC RR#2 Box 683 Liverpool, PA 17045 © 2006 Excel Homes LLC. All rights reserved.

Artist renderings, layout, and the features contained within this brochure are merely for illustrative purposes and may not, as such, reflect the actual layout and features in any given floor plan. All dimensions and square footage references are approximate. Plans, materia