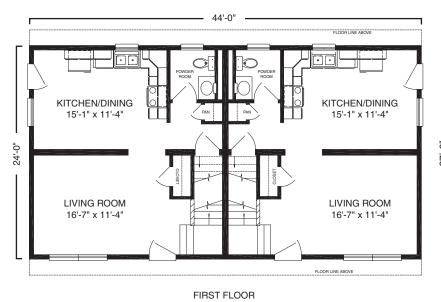

buy more raw materials and our construction methods create less waste giving even small builders the cost efficiencies of larger ones. And all of our modular units are built by craftspeople who are experts in their trades, freeing you from monitoring the daily work.

Our latest series of duplex and townhouse models offers the same exceptional design and customization that you've come to expect from one of the most recognized luxury builders. Excel Homes is synonymous with the options and quality that will enable you to build more and worry less.













# Carro 760 sf Duplex



FIRST FLOOR



### Ventura 816 sf Duplex





### McHenry 972 sf Duplex





SECOND FLOOR



### Landon 976 sf Duplex





FIRST FLOOR SECOND FLOOR



## Knoll Ridge 1045 sf







### Fairfax 1116 sf Duplex







# Carlton 1138 sf Duplex





SECOND FLOOR



### Stockdae 1265 sf Duplex







### Cannondale 1265 sf

Townhouse







#### Dunmore 1284 sf Townhouse





1430 sf

## Holbrook

Townhouse





FIRST FLOOR SECOND FLOOR



1430 sf

### Preston

Townhouse



FIRST FLOOR







23 Horizon Duplex & Townhouse Series Excel Homes

Horizon Duplex & Townhouse Series Excel Homes 24

### Amelia 1724 sf Townhouse







## Building Excellence



To learn more about the Horizon Duplex & Townhouse Series listed within this brochure, please contact Excel Homes at http://www.excelhomes.com/.

Excel Homes LLC RR#2 Box 683 Liverpool, PA 17045 © 2006 Excel Homes LLC. All rights reserved.

Artist renderings, layout, and the features contained within this brochure are merely for illustrative purposes an