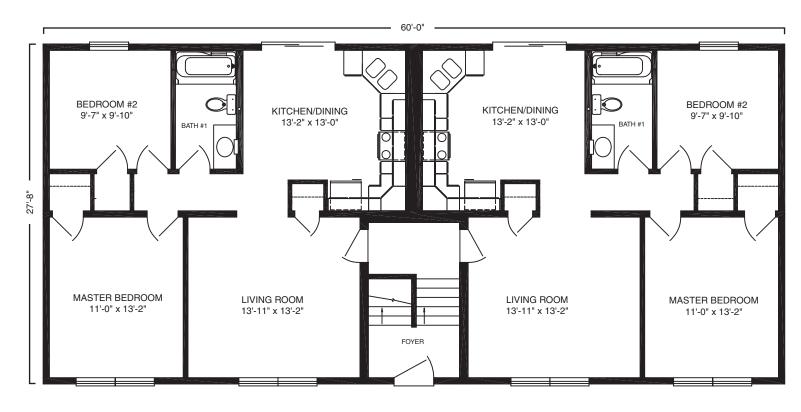

weather, sub contractors and other unforeseen factors. That's why partnering with Excel Homes, the east coast's largest modular home builder, makes sense when your reputation is on the line.

At Excel Homes, we buy more raw materials and our construction methods create less waste giving even small builders the cost efficiencies of larger ones. And all of our modular units are built by craftspeople who are experts in their trades, freeing you from monitoring the daily work.

Our latest series of duplex and townhouse models offers the same exceptional design and customization that you've come to expect from one of the most recognized luxury builders. Excel Homes is synonymous with the options and quality that will enable you to build more and worry less.













# Carro 760 sf Duplex



FIRST FLOOR



### Ventura 816 sf Duplex





### McHenry 972 sf Duplex





SECOND FLOOR



### Landon 976 sf Duplex





FIRST FLOOR SECOND FLOOR



## Knoll Ridge 1045 sf







### Fairfax 1116 sf Duplex







# Carlton 1138 sf Duplex





SECOND FLOOR



### Stockdae 1265 sf Duplex







### Cannondale 1265 sf

Townhouse







#### Dunmore 1284 sf Townhouse





1430 sf

## Holbrook

Townhouse





FIRST FLOOR SECOND FLOOR



1430 sf

### Preston

Townhouse



FIRST FLOOR







23 Horizon Duplex & Townhouse Series Excel Homes

Horizon Duplex & Townhouse Series Excel Homes 24

### Amelia 1724 sf Townhouse







## Building Excellence



To learn more about the Horizon Duplex & Townhouse Series listed within this brochure, please contact Excel Homes at http://www.excelhomes.com/.