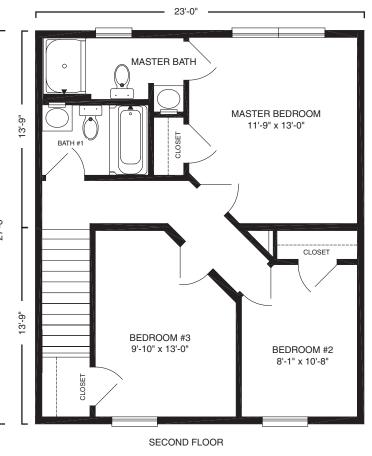

#### Townhouse

| owninouse |    | LXCELLIOIT                                                           |
|-----------|----|----------------------------------------------------------------------|
| annondale | 17 | construction<br>and custor<br>of duplex<br>within state<br>edge on d |
| unmore    | 19 |                                                                      |
| reston    | 21 |                                                                      |
| olbrook   | 23 |                                                                      |
|           |    |                                                                      |