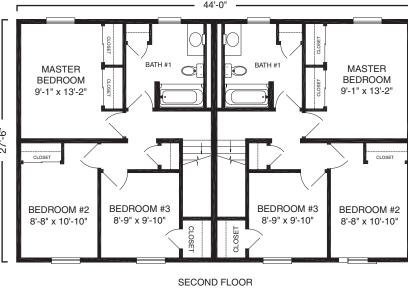

uy more raw materials and our construction methods create less waste giving even small builders the cost efficiencies of larger ones. And all of our modular units are built by craftspeople who are experts in their trades, freeing you from monitoring the daily work.

Our latest series of duplex and townhouse models offers the same exceptional design and customization that you've come to expect from one of the most recognized luxury builders. Excel Homes is synonymous with the options and quality that will enable you to build more and worry less.













# Carro 760 sf Duplex



FIRST FLOOR



### Ventura 816 sf Duplex





### McHenry 972 sf Duplex





SECOND FLOOR



### Landon 976 sf Duplex





FIRST FLOOR SECOND FLOOR



## Knoll Ridge 1045 sf







### Fairfax 1116 sf Duplex







# Carlton 1138 sf Duplex





SECOND FLOOR



### Stockdae 1265 sf Duplex







### Cannondale 1265 sf

Townhouse







#### Dunmore 1284 sf Townhouse





1430 sf

## Holbrook

Townhouse





FIRST FLOOR SECOND FLOOR



1430 sf

### Preston

Townhouse



FIRST FLOOR







23 Horizon Duplex & Townhouse Series Excel Homes

Horizon Duplex & Townhouse Series Excel Homes 24

### Amelia 1724 sf Townhouse







## Building Excellence



To learn more about the Horizon Duplex & Townhouse Series listed within this brochure, please contact Excel Homes at http://www.excelhomes.com/.

Excel Homes LLC RR#2 Box 683 Liverpool, PA 17045 © 2006 Excel Homes LLC. All rights reserved.

Artist renderings, layout, and the features contained within this brochure are merely for illustrative purposes and