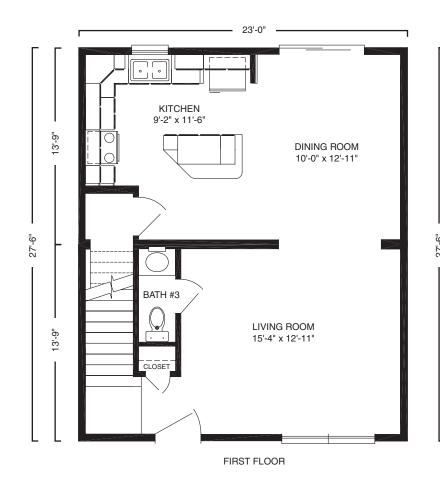

#### Townhouse

| owninouse |    | LXCELLIOIT                                                           |
|-----------|----|----------------------------------------------------------------------|
| annondale | 17 | construction<br>and custor<br>of duplex<br>within state<br>edge on d |
| unmore    | 19 |                                                                      |
| reston    | 21 |                                                                      |
| olbrook   | 23 |                                                                      |
|           |    |                                                                      |