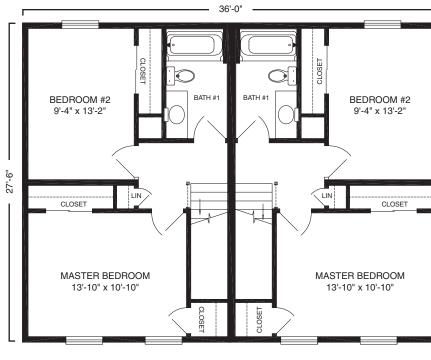

with Excel Homes, the east coast's largest modular home builder, makes sense when your reputation is on the line.

At Excel Homes, we buy more raw materials and our construction methods create less waste giving even small builders the cost efficiencies of larger ones. And all of our modular units are built by craftspeople who are experts in their trades, freeing you from monitoring the daily work.

Our latest series of duplex and townhouse models offers the same exceptional design and customization that you've come to expect from one of the most recognized luxury builders. Excel Homes is synonymous with the options and quality that will enable you to build more and worry less.













# Carro 760 sf Duplex



FIRST FLOOR



### Ventura 816 sf Duplex





### McHenry 972 sf Duplex





SECOND FLOOR



### Landon 976 sf Duplex





FIRST FLOOR SECOND FLOOR



## Knoll Ridge 1045 sf







### Fairfax 1116 sf Duplex







# Carlton 1138 sf Duplex





SECOND FLOOR



### Stockdae 1265 sf Duplex







### Cannondale 1265 sf

Townhouse







#### Dunmore 1284 sf Townhouse





1430 sf

## Holbrook

Townhouse





FIRST FLOOR SECOND FLOOR



1430 sf

### Preston

Townhouse



FIRST FLOOR







23 Horizon Duplex & Townhouse Series Excel Homes

Horizon Duplex & Townhouse Series Excel Homes 24

### Amelia 1724 sf Townhouse







## Building Excellence



To learn more about the Horizon Duplex & Townhouse Series listed within this brochure, please contact Excel Homes at http://www.excelhomes.com/.

Excel Homes LLC RR#2 Box 683 Liverpool, PA 17045 © 2006 Excel Homes LLC. Al