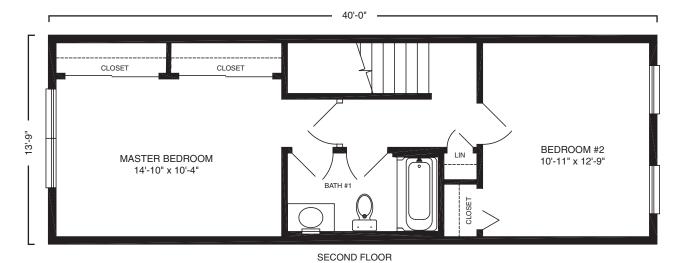

on the line.

At Excel Homes, we buy more raw materials and our construction methods create less waste giving even small builders the cost efficiencies of larger ones. And all of our modular units are built by craftspeople who are experts in their trades, freeing you from monitoring the daily work.

Our latest series of duplex and townhouse models offers the same exceptional design and customization that you've come to expect from one of the most recognized luxury builders. Excel Homes is synonymous with the options and quality that will enable you to build more and worry less.













# Carro 760 sf Duplex



FIRST FLOOR



### Ventura 816 sf Duplex





### McHenry 972 sf Duplex





SECOND FLOOR



### Landon 976 sf Duplex





FIRST FLOOR SECOND FLOOR



## Knoll Ridge 1045 sf







### Fairfax 1116 sf Duplex







# Carlton 1138 sf Duplex





SECOND FLOOR



### Stockdae 1265 sf Duplex







### Cannondale 1265 sf

Townhouse







#### Dunmore 1284 sf Townhouse





1430 sf

## Holbrook

Townhouse





FIRST FLOOR SECOND FLOOR



1430 sf

### Preston

Townhouse



FIRST FLOOR







23 Horizon Duplex & Townhouse Series Excel Homes

Horizon Duplex & Townhouse Series Excel Homes 24

### Amelia 1724 sf Townhouse







## Building Excellence



To learn more about the Horizon Duplex & Townhouse Series listed within this brochure, please contact Excel Homes at http://www.excelhomes.com/.

Excel Homes LLC RR#2 Box 683 Liverpool, PA 17045 © 2006 Excel Homes LLC. All rights reserved.

Artist renderings, layout, and the features contained within this brochure are mer