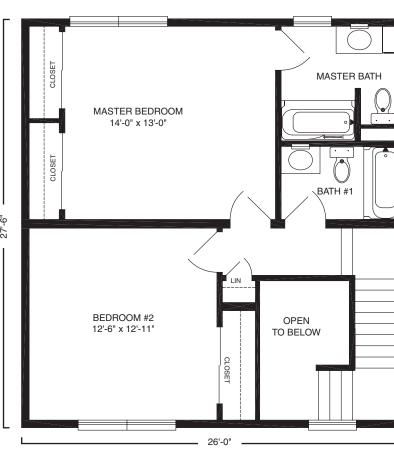

experts in their trades, freeing you from monitoring the daily work.

Our latest series of duplex and townhouse models offers the same exceptional design and customization that you've come to expect from one of the most recognized luxury builders. Excel Homes is synonymous with the options and quality that will enable you to build more and worry less.













# Carro 760 sf Duplex



FIRST FLOOR



### Ventura 816 sf Duplex





### McHenry 972 sf Duplex





SECOND FLOOR



### Landon 976 sf Duplex





FIRST FLOOR SECOND FLOOR



## Knoll Ridge 1045 sf







### Fairfax 1116 sf Duplex







# Carlton 1138 sf Duplex





SECOND FLOOR



### Stockdae 1265 sf Duplex







### Cannondale 1265 sf

Townhouse







#### Dunmore 1284 sf Townhouse





1430 sf

## Holbrook

Townhouse





FIRST FLOOR SECOND FLOOR



1430 sf

### Preston

Townhouse



FIRST FLOOR







23 Horizon Duplex & Townhouse Series Excel Homes

Horizon Duplex & Townhouse Series Excel Homes 24

### Amelia 1724 sf Townhouse







## Building Excellence



To learn more about the Horizon Duplex & Townhouse Series listed within this brochure, please contact Excel Homes at http://www.excelhomes.com/.

Excel Homes LLC RR#2 Box 683 Liverpool, PA 17045 © 2006 Excel Homes LLC. All rights reserved.

Artist renderings, layout, and the features contained within this brochure are merely for illustrative purposes and may not, as such, reflect the actual layout and features in any given floor plan. All dimensions and square footage references are approximate. Plans, materials, and specifications are subject to a